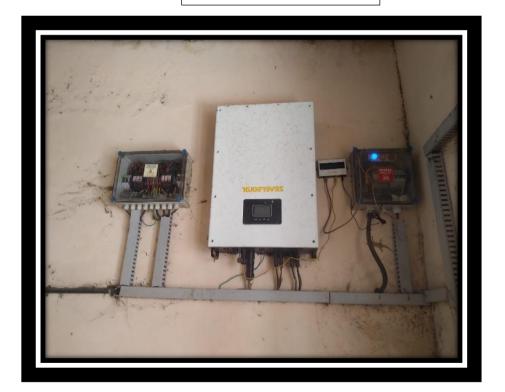

Solar Panels on Library Building

Solar Panels on Library Building

SOLAR ON-GRID NETMETER